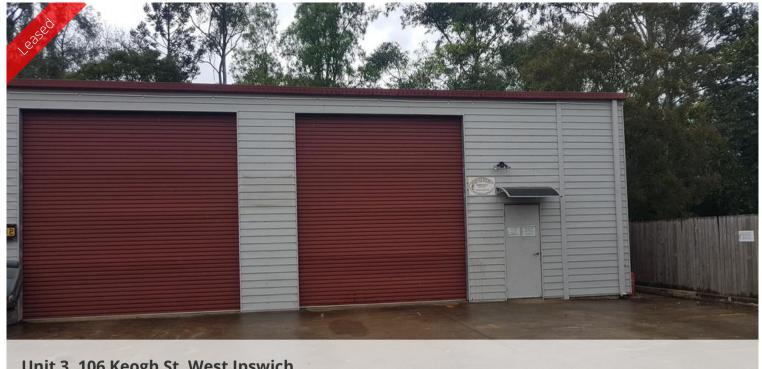

Unit 3, 106 Keogh St, West Ipswich

## Shed plus mezzanine plus office and showroom

165sqm of shed space including office

38sqm of mezzanine

Workshop / office area / display area / kitchenette / private facilities including shower

This shed and office is in very good condition and presents well. The entry /office area has split system airconditioning and its' own entry. There is a kitchenette and private facilities.

The workshop area has access from the office and is service by 2 roller doors to the carpark area. 3 carparks are allocated and the premises is fenced and locked.

\$15,000 pa plus GST plus outgoings\*

\$1,250 pcm plus GST plus outgoings\*