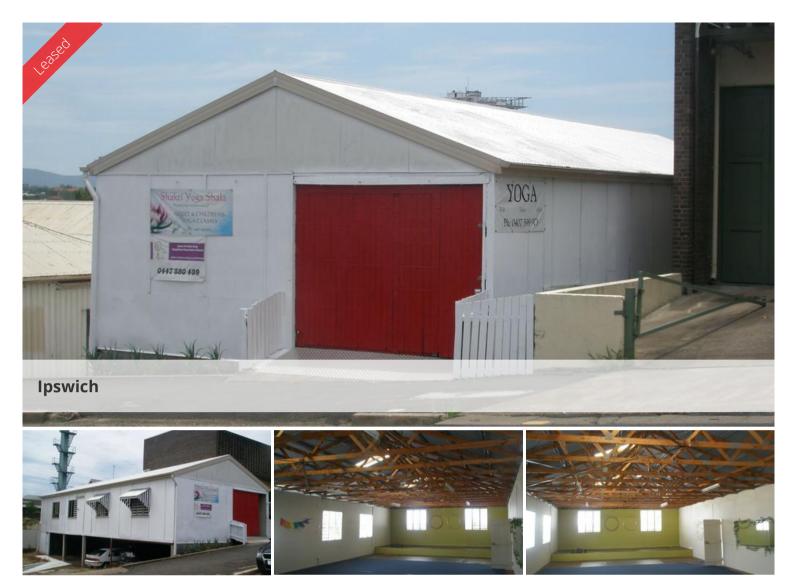

## Meeting Room/Storage Facility

- 133\* sqm Site
- Light and airy space
- Timber floors
- Onsite amenities with change rooms
- 2 hour metered parking
- CBD Location
- Short or long term leases

This property has been home to Yoga Classes, dance classes, and auction rooms in the past. The location is easy to find and the site has lots of on street parking. The Owner is open to all styles of business and lease terms.

Price \$250 per week including GST plus outgoings

Property
Commercial

Property 1182

Floor Area