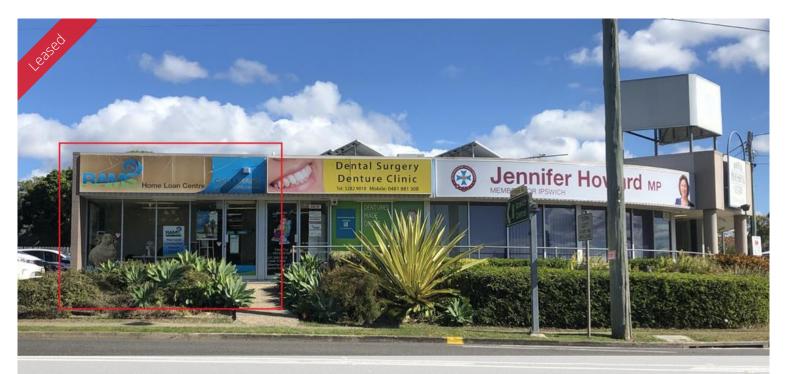

## SHOP 4, 125 Brisbane Rd, Booval

## High Exposure in Booval

- Excellent main road position
- 55sqm (approx) office space
- Off street parking available
- Directly across from Booval Fair Shopping Centre
- Great neighbouring tenants
- Would suit medical or office

Located on the busy corner of Brisbane Road and South Station Road, Booval this office gives great exposure for any business. 2018 State Government traffic count is approx 24,500 per day

55sqm approximately