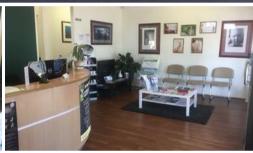

This high profile office on Glebe Road is perfect for any business.

The large reception and waiting room has ample space for offices or a retail showroom. The central hallway leads off to 4 separate offices and a storeroom. there is also rear access.

A staff room is equipped with kitchenette and bathroom facilities include a shower.

Nicely painted, good timber flooring, high exposure to passing traffic – it may be time to move your business here!!

The above information provided has been furnished to us by the vendor/s. We have not verified whether or not that information is accurate and do not have any belief in one way or the other in its accuracy. We do not accept any responsibility to any person for its accuracy and do no more than pass it on. All interested parties should make and rely upon their own inquiries in order to determine whether or not this information is in fact accurate.