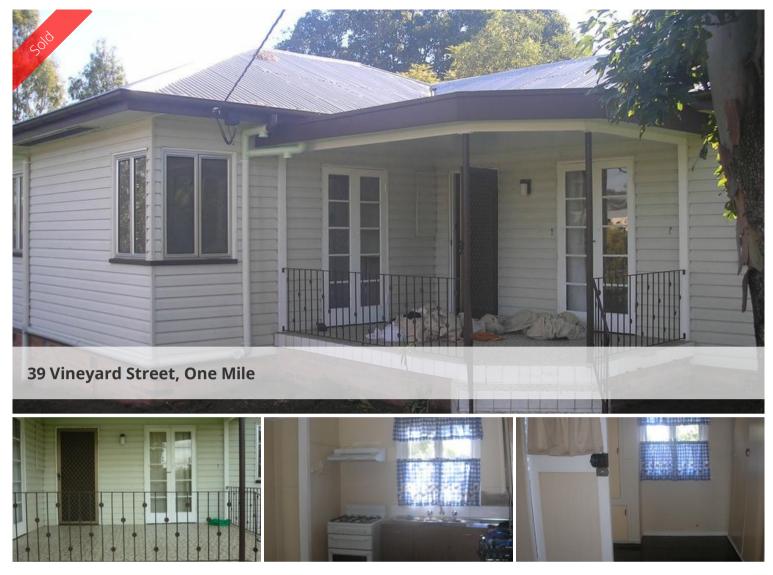

## Am I what you have been looking for?

This home is a fantastic opportunity for a first home buyer or investor to secure a great buy.

This property features 3 good-sized bedrooms, a functional family bathroom and lockup garage.

The home also offers a large, functional eat-in kitchen and a spacious lounge room with French doors leading out to a front patio. There is also the added bonus of the home offering a study area.

The property is currently tenanted with a long standing tenant in place and is currently returning \$270 per week in rent.

The home is situated on a well-positioned 759 sqm corner block. Being located in One Mile, the home is in close proximity to all amenities including local shops, primary schools, child care and public transport. Only a short drive away is Ipswich CBD, RAAF Amberley, Train services and the University.