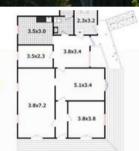

## Central Location with all Facilities

106\*m office 2 x office areas; 1 boardroom area with extra open plan space Off street car parking x 6 Disability access Stand-alone premises Ducted air Walking distance to all CBD amenities