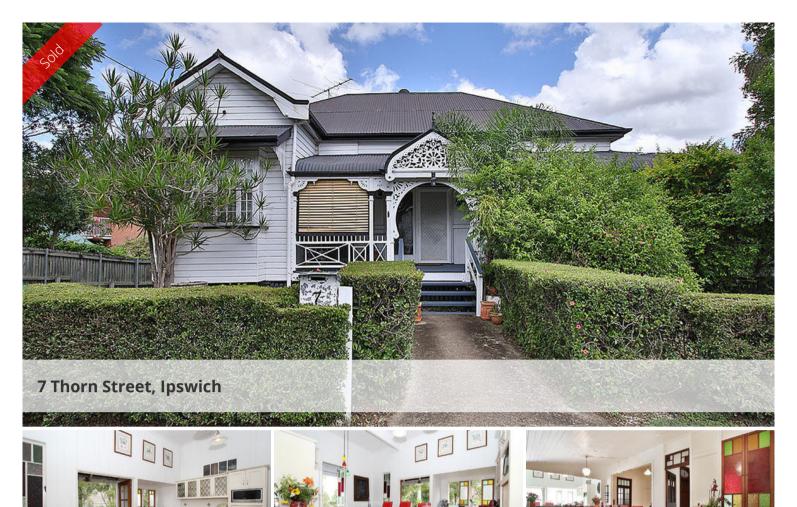

## 'Rhondda' Queenslander Circa early 1900's

Lovely 4 bedroom home on 1011sqm with 2 Titles in sought after location.

The owners of this well loved large family Queenslander have priced it to sell. Located in Ipswich CBD, the home is within walking distance to shops, Coles and the train station. The home is located within the business district of town with the possibility of working from home. There are many traditional features including VJ ceilings and walls, 14 foot ceilings, French doors, Ruby glass plus other coloured glass, Fretwork, Leadlight and beautiful timber floors.