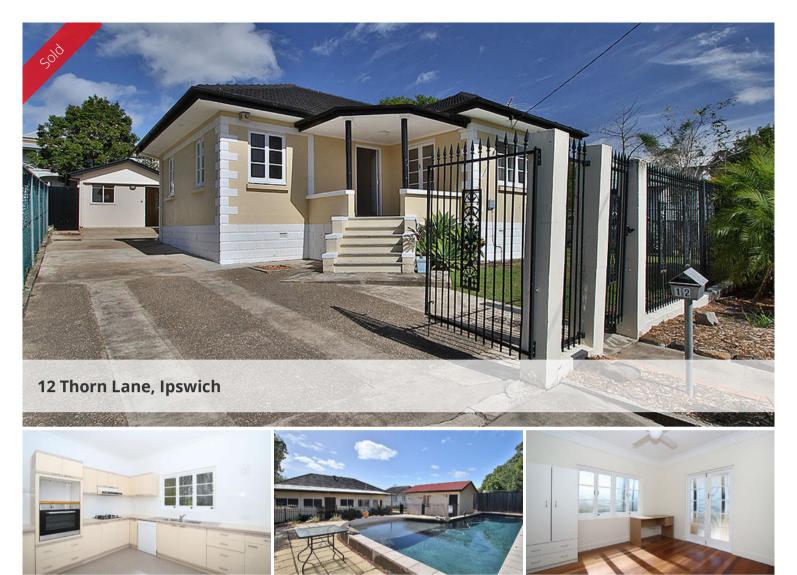

## LOCATION, LOCATION, LOCATION

Inner city living in a quiet cul-de-sac is this 5 bedroom solid Art Deco home.

The property features are

- 5 good size bedrooms
- Painted throughout
- 2 bathrooms
- Beautiful polished floors
- Spacious functional kitchen
- Large lounge/rumpus room opening to the back yard
- Large lap pool
- Fully fenced back yard for privacy
- Plus a home office perfect for home based business
- Ceiling fans

The home is walking distance to both Boys and Girls Grammar Schools, Ipswich Hospital and St Andrews plus Ipswich train station and Coles.

This is the perfect home for the large family or exceptional value for the

🛏 5 🔊 2

PriceSOLD for \$362,000Property TyperesidentialProperty ID937Land Area572 m2