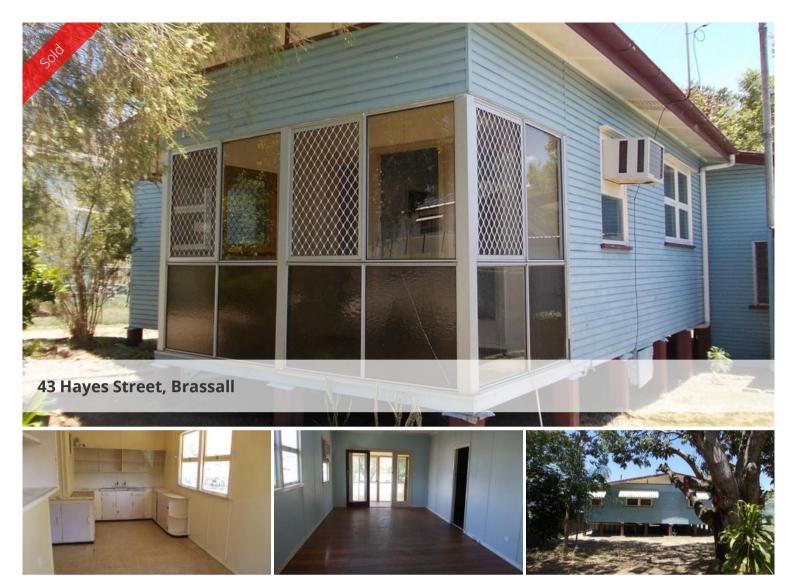

## Land Bank for Xmas

This little gem is waiting for some love in the ever popular Brassall. Bring your renovating skill and paint brush to revamp this cracker of a buy. This property has returned \$270 per week, so you do the sums and if this doesn't make you smile, I'm not sure what will.

Large 1163 sqm block, oodles of potential for the astute buyer.

On concrete stumps.

Fenced on 3 sides, partial colour bond.

3 decent size bedrooms.

Vacant possession.

Separate lounge, combined kitchen and dining room.