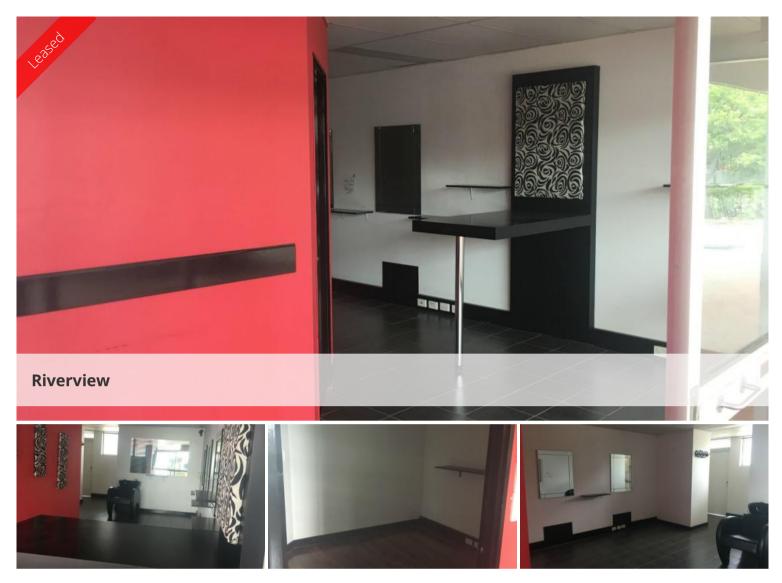

## **Riverview Hairdresser**

57\*m2 Site Air-conditioned Extensive Car-parking onsite Previous Hair Dressing Salon Current fitout out for Hairdressing Dr's; Pharmacy; Supermarket; Post Office are the surrounding businesses Available Now

Servicing the Riverview community these neat and tidy site with kitchenette and own exclusive staff amenities. Part of the local neighbourhood shopping complex, others in complex include a general practitioner, pharmacy, post office, convenience store etc. This complex has an abundance of well placed parking.