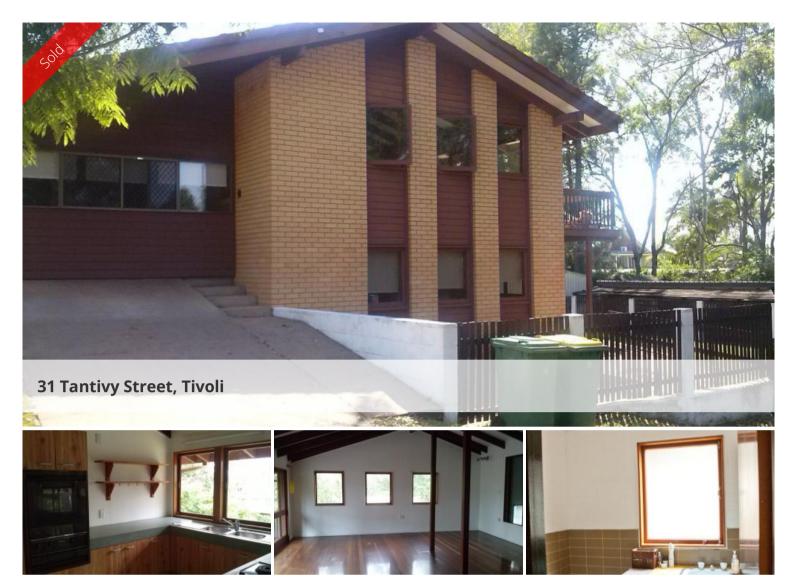

## Spacious Family Home

This property offers a large combined Kitchen/Dining and Living area with fabulous light and ventilation from the many windows.

The home has a large entry and leading from this area is really good size study that is perfect for a home base business or hobby.

A fabulous feature of the home is the polished timber floors and exposed beams. On the lower level there is 3 Bedrooms with built in robes. A good size laundry with a shower.

The back yard is fully fenced for the family pets and you can get extra vehicles in there if needed.