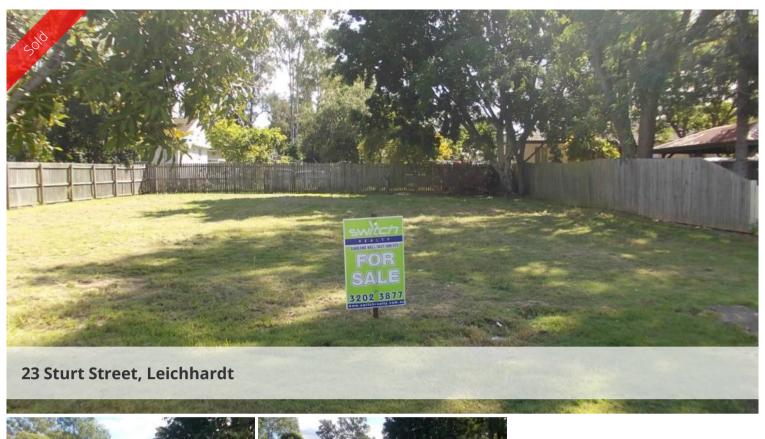

## Saleable in Sturt

Affordable level block of land in the growing suburb of Leichhardt. Well established street, come and join the neighbourhood. Fenced on three sides, concrete driveway, all on a decent 642m2. Don't hesitate on this great block of land.

□ 642 m2

PriceSOLDProperty TypeResidentialProperty ID1059Land Area642 m2