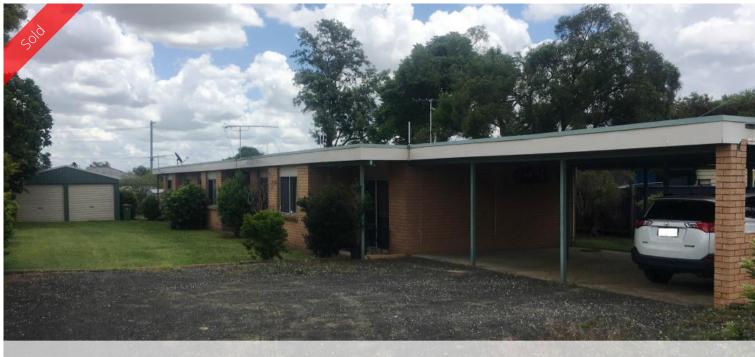

## 22 Dudleigh St, Booval

# Long Term Investor Ready to Sell

This unit complex boasts 3 x lowset brick units all with 2 bedrooms close to all amenities.

- Well appointed open plan kitchen
- Lounge and dining room combined
- 2 good sized bedrooms
- 1 with built in robes
- Fully screened
- Large bathroom/laundry combined
- Paintwork and floor coverings in very good condition
- 5 minute walk to Booval Fair and Train Station plus bus stop out the front

There is a lockable garden shed with concrete floor supplied to each unit, plus a large double shed which has been utilised by the current owner. Make it your own storage or perhaps rent it out for another income.

A triple carport has undercover parking for tenants vehicles.