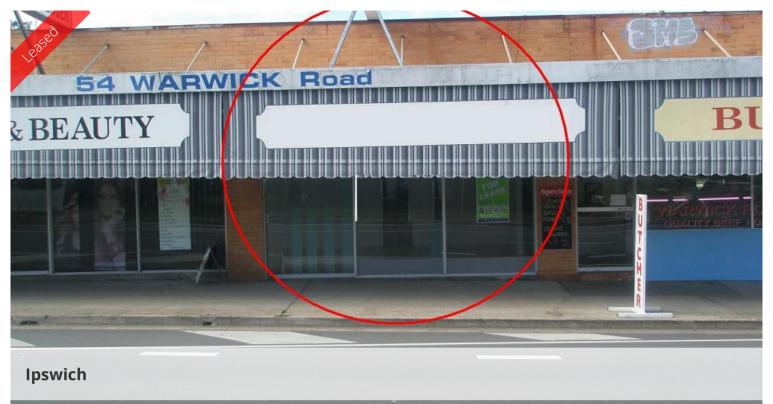

## AFFORDABLE SITE WITH GREAT EXPOSURE

- ~ 62.5\*sqm site
- ~ Last vacancy left
- ~ Main road facing
- ~ 1.1\*km to Ipswich GPO
- ~ Air conditioned
- ~ Exclusive amenities
- ~ 40 onsite carparks for centre

Positioned on a main road in a busy strip shop style complex, this is an easy to locate site with excellent exposure for any business all only minutes to lpswich GPO.

\$16,545.36 PA Gross + GST = \$1,378.78\*per Month Gross + GST = \$318.18\*per Week + GST