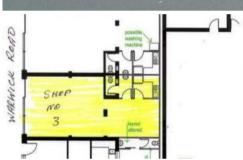

## AFFORDABLE SITE WITH GREAT EXPOSURE

- ~ 62.5\*sqm site
- ~ Last vacancy left
- ~ Main road facing
- ~ 1.1\*km to Ipswich GPO
- ~ Air conditioned
- ~ Exclusive amenities
- ~ 40 onsite carparks for centre

₩ 40 40 62.50 m2

\$16,545.36 PA Gross +

GST

Property
Type

Commercial

Property ID 116

Land Area 62.50 m2
Office Area 63 m2
Floor Area 63 m2