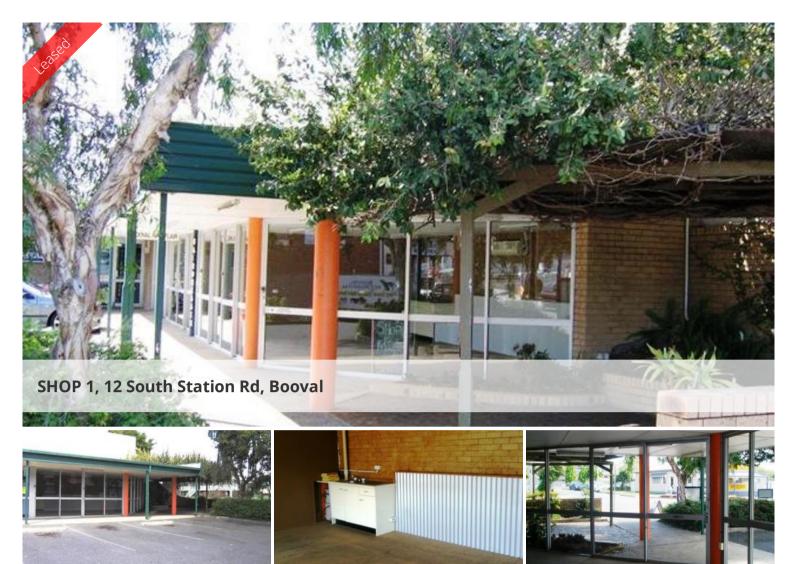

## **Great Booval Location**

Fantastic profile position

100m to Booval Train Station (Approx)

Zones: MC01S - Major Centres (Booval Secondary Business Area)

Major road facing site

Onsite car parking

Good signage opportunities

Street frontage site with excellent exposure; this is a very affordable space and would suit a variety of business applications. Positioned in a longe estaglished complex with high probile neighbouring tenants, namely a very busy veterinarian clinic, long established hairdresser etc. If you're thinking of relocating or starting up a new venture book your appointment to view today so you don't miss out.