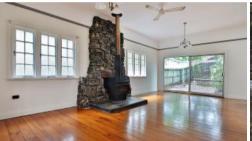

## Character Home in sought-after location

Located in a highly sought-after area of Brassall, this large family house is waiting for its new owners to call it home.

Offering a large 725 sqm fully fenced parcel of land, the home sits in a commanding position at the rear of the property with views. The home offers 3 bedrooms, master with built-ins, good sized lounge and dining room with polished timber floors and an ornate feature fireplace. There is another living area at the front of the home and a 3rd living area or study at the rear. A renovated functional family bathroom with separate toilet, laundry and second toilet. The kitchen is neat and modern including stainless steel dishwasher and freestanding cooker. The bonus of this home is the internal stairs with downstairs areas offering a multitude of potential uses including rumpus, games room or home based office. The home features polished floors throughout, with the bedrooms having carpet.