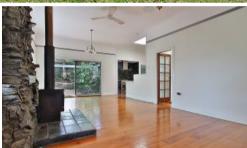

## Character Home in sought-after location

Located in a highly sought-after area of Brassall, this large family house is waiting for its new owners to call it home.

Offering a large 725 sqm fully fenced parcel of land, the home sits in a commanding position at the rear of the property with views. The home offers 3 bedrooms, master with built-ins, good sized lounge and dining room with polished timber floors and an ornate feature fireplace. There is another living area at the front of the home and a 3rd living area or study at the rear. A renovated functional family bathroom with separate toilet, laundry and second toilet. The kitchen is neat and modern including stainless steel dishwasher and freestanding cooker. The bonus of this home is the internal stairs with downstairs areas offering a multitude of potential uses including rumpus, games room or home based office. The home features polished floors throughout, with the bedrooms having carpet.