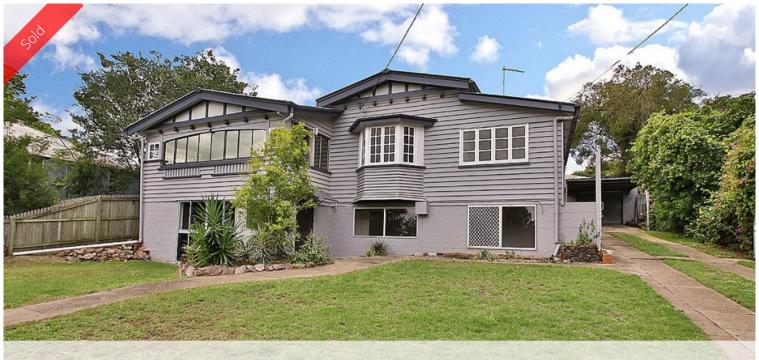

## 17 Shelley Street, Brassall

## Character Home in sought-after location

Located in a highly sought-after area of Brassall, this large family house is waiting for its new owners to call it home.

Offering a large 725 sqm fully fenced parcel of land, the home sits in a commanding position at the rear of the property with views. The home offers 3 bedrooms, master with built-ins, good sized lounge and dining room with polished timber floors and an ornate feature fireplace. There is another living area at the front of the home and a 3rd living area or study at the rear. A renovated functional family bathroom with separate toilet, laundry and second toilet. The kitchen is neat and modern including stainless steel dishwasher and freestanding cooker. The bonus of this home is the internal stairs with downstairs areas offering a multitude of potential uses including rumpus, games room or home based office. The home features polished floors throughout, with the bedrooms having carpet.

Car accommodation at the rear of the property with a single lock up garage and workshop and single carport.

Being conveniently located in Brassall, this property with within walking distance to all local amenities including primary and secondary schools, local shops and shopping centres. Walking distance to public transport and great highway access for the commuter of the family.