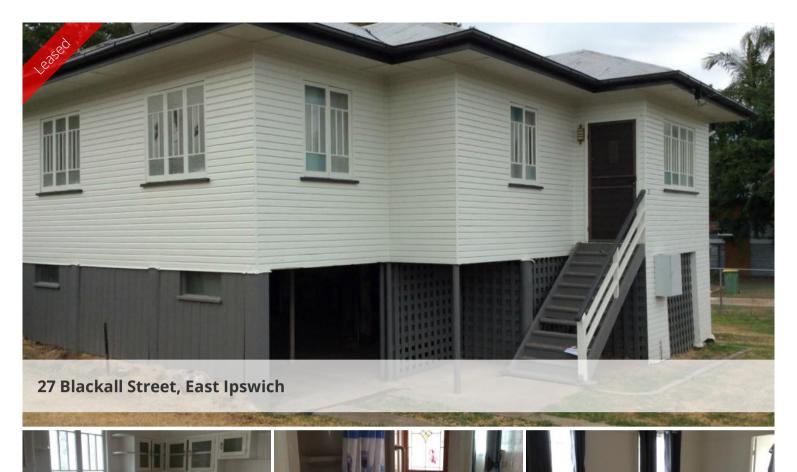

## EAST IPSWICH

High set timber home, newly painted inside and out, with freshly polished floors throughout, large lounge, Two bedrooms with sleep out, fans in these rooms. Separate toilet, large lock up Garage in fully fenced yard, close to bus stop.

🛏 2 🔊 1 🖨 1

| Price         | \$280.00 |
|---------------|----------|
| Property Type | Rental   |
| Property ID   | 1310     |