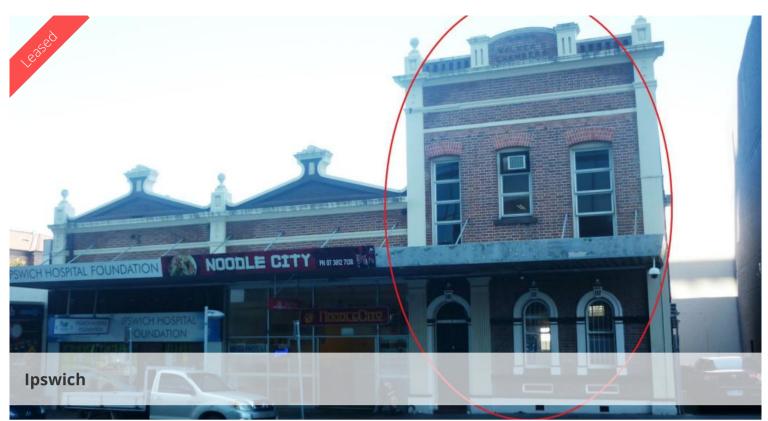

## **Excellent CBD Site**

- 168\*m2 site over 2 levels
- CBD location
- Character premises
- Excellent position
- 30 metres to the GPO & Ipswich Mall
- 100m to Rail
- Extensive foot traffic
- Across from the Icon Tower

This is on of Ipswich's lovely character buildings and has been home to a variety of businesses in its lifetime. The Owners have given the site a mini revamp with fresh paint and timber look lino. The site is suitable for professional offices or retail or could also make a funky restaurant or bar (pending Council approvals).