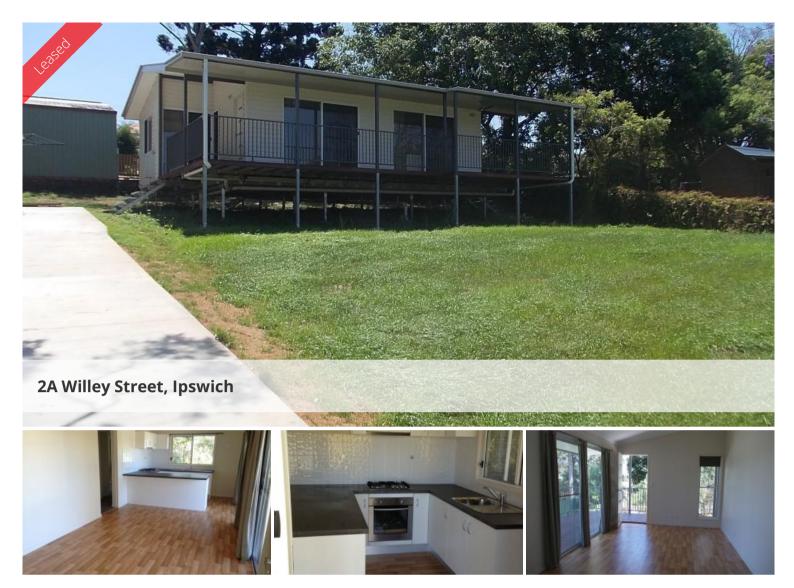

# **IPSWICH**

### APPLICATION PENDING:

Timber mid set 2 bedroom home with lovely deck at front. Air conditioned keeping you cool this summer. A large/dining area with lovely parquetry flooring with the modern kitchen area boasting a gas cooktop. The property is fully screened with fans in the 2 bedrooms, lounge area and on the front patio. Both bedrooms have built in cupboards and are fully carpeted. This home is fully fenced with a carport and is located in a quiet area close to the CBD, Hospital and Uni. Please note: full water usage charge to tenant.