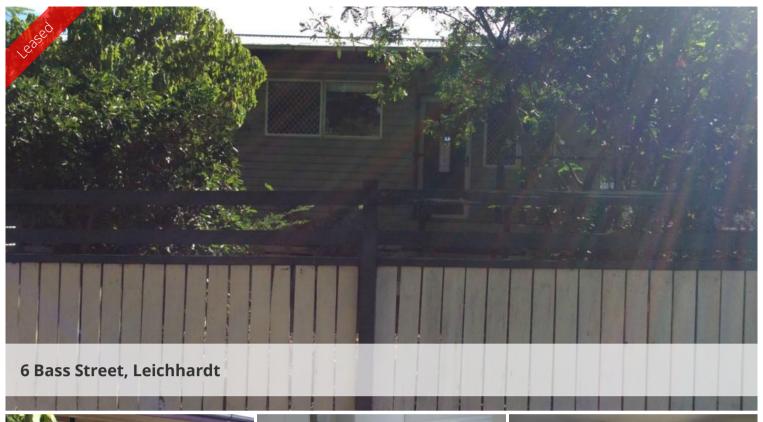

## **LEICHHARDT**

Mid set timber home with a fully fenced yard, 3 bedrooms with built-ins, fans throughout and air-conditioner in the lounge. Screens and blinds on windows and polished wooden floors throughout, outside consists of a good size deck to sit and relax in the afternoon. Large lockable garden shed and a carport.