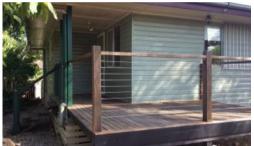

## **LEICHHARDT**

Mid set timber home with a fully fenced yard, 3 bedrooms with built-ins, fans throughout and air-conditioner in the lounge. Screens and blinds on windows and polished wooden floors throughout, outside consists of a good size deck to sit and relax in the afternoon. Large lockable garden shed and a carport.