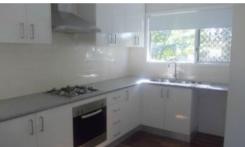

## **LEICHHARDT**

Mid set timber home with a fully fenced yard, 3 bedrooms with built-ins, fans throughout and air-conditioner in the lounge. Screens and blinds on windows and polished wooden floors throughout, outside consists of a good size deck to sit and relax in the afternoon. Large lockable garden shed and a carport.