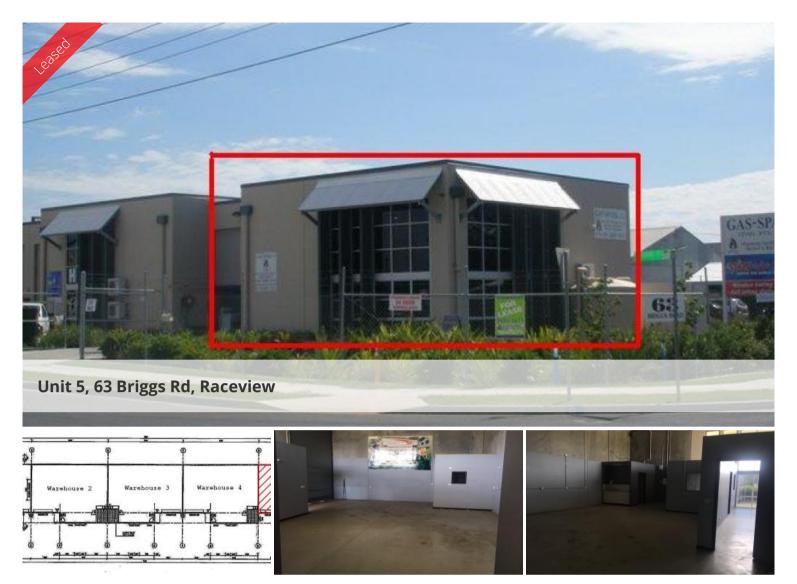

## Tilt Slab Industrial Shed

- 160m<sup>2</sup> Site
- Tilt slab shed
- Private facilities
- Progressive industrial area
- Excellent entry and exit plus parking

This shed is located in a complex directly across from busy sporting fields and only minutes from the Ipswich CBD. Corner location gives good exposure for your business

Price Bring all offers
Property Type Commercial
Property ID 1444

Office Area 30 m2
Warehouse Area 130 m2