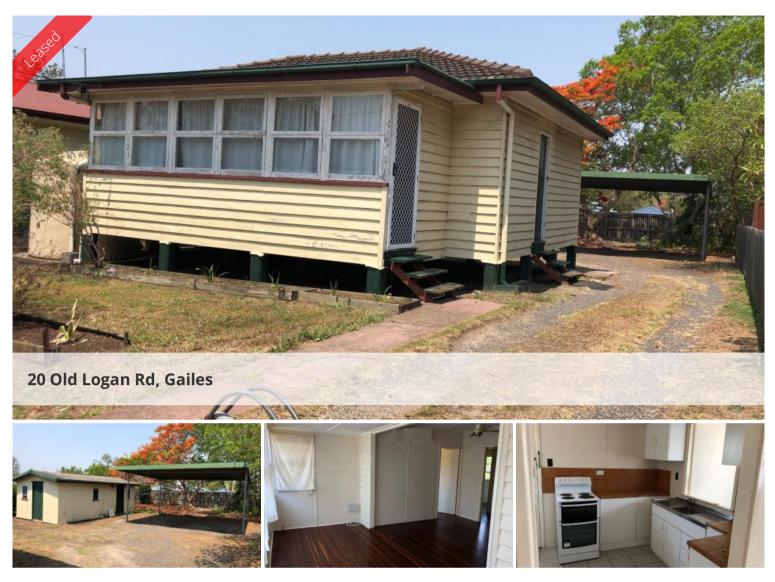

## Great location with a shed

Neat 3 bedroom home with built ins and fans in all rooms. The lounge room and combined enclosed sunroom make for plenty of space, with polished floors throughout and screens on windows and doors. Double carport and a single bay shed and workshop. The property is fully fenced and features a beautiful poincianna in the back yard providing all day shade. Close to shops and transport and easy access to Logan and Ipswich Motorways.