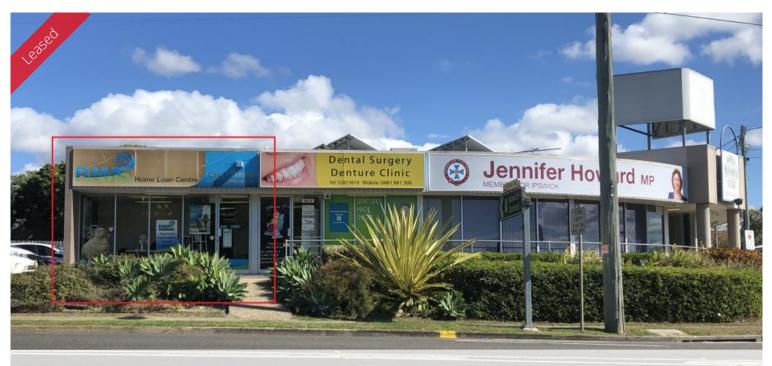

## SHOP 4, 125 Brisbane Rd, Booval

## High Exposure in Booval

- Excellent main road position
- 55sqm (approx) office space
- Off street parking available
- Directly across from Booval Fair Shopping Centre
- Great neighbouring tenants
- Would suit medical or office

Located on the busy corner of Brisbane Road and South Station Road, Booval this office gives great exposure for any business. 2018 State Government traffic count is approx 24,500 per day

55sqm approximately