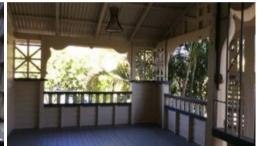

## **IPSWICH**

- Lovely highset timber home with polished floors throughout
- 4 bedrooms, one is carpeted
- Fans in 3 bedrooms and the main is air conditioned
- Modern open plan large kitchen with large gas cook, dishwasher and island bench
- Large front verandah
- Fully fenced yard with lock up space under house and carport