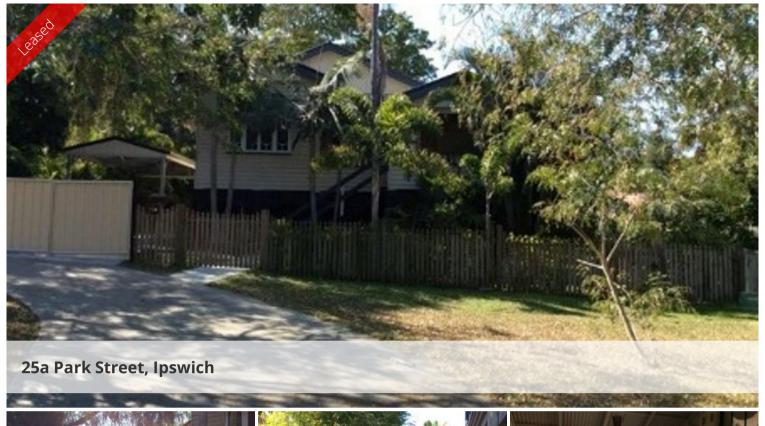

## **IPSWICH**

- Lovely highset timber home with polished floors throughout
- 4 bedrooms, one is carpeted
- Fans in 3 bedrooms and the main is air conditioned
- Modern open plan large kitchen with large gas cook, dishwasher and island bench
- Large front verandah
- Fully fenced yard with lock up space under house and carport

Walk to Ipswich Medical precinct, CBD, schools and bus

The above information provided has been furnished to us by the vendor/s. We have not verified whether or not that information is accurate and do not have any belief in one way or the other in its accuracy. We do not accept any responsibility to any person for its accuracy and do no more than pass it on. All interested parties should make and rely upon their own inquiries in order to determine whether or not this information is in fact accurate.