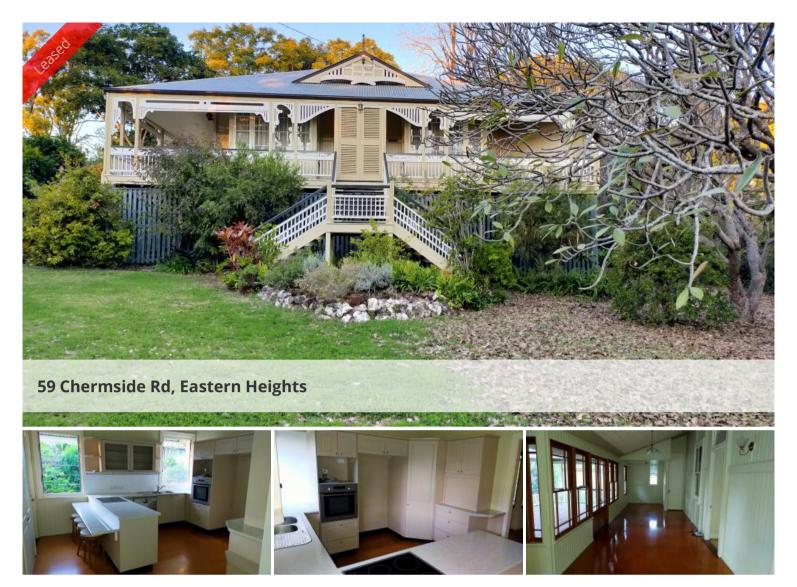

## Park View - Eastern Heights

This stunning home has come to the rental market. Located in Eastern Heights and overlooking Queens Park and Nerima Gardens, it is a short walk to Central State School or Ipswich Girls Grammar School

All bedrooms throughout the house are a grand size and 2 have built ins. There are 2 bathrooms, the main having separate shower and bath. The lounge room sits in the middle of the house with access to the side verandah. A large family/dining room located off the kitchen and with easy access to the rear deck. A study is at the rear of the house if you need to work from home.

The kitchen features a breakfast bar, great cupboard space including a pantry and dishwasher.

A large fully fenced yard with a single lock up garage and plenty of easy access lockable storage under.

The front and side verandahs offer a perfect place to watch the world go by. Pets on application.