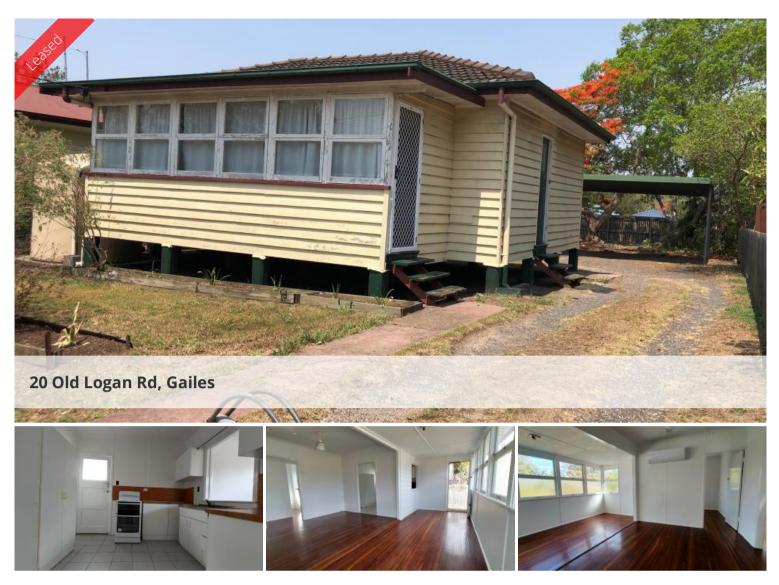

## Idea Property for a small family

Freshly painted 3 bedroom home with built ins and fans in all rooms. The lounge room and combined enclosed sunroom make for plenty of space, with polished floors throughout. Double carport and a single bay shed and workshop. The property is fully fenced and features a beautiful poincianna in the back yard providing all day shade. Close to shops and transport and easy access to Logan and Ipswich Motorways.