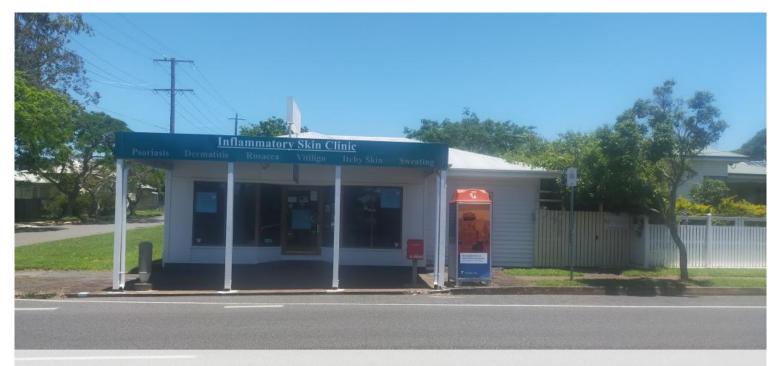

## 69 Glebe Rd, Silkstone

## Fully tenanted

Great stand alone building with fantastic long term tenants in place. With off street and plenty of free on street parking, tenants and their customers have no parking issues.

Tenancy 1—

Lease 01.10.2019—30.09.2022 with 3 + 3 year options

Rent: \$27,429 pa gross

Security Bond: \$2,200

Area: 125sqm approximately

Use: Skin Care Clinic

4 x rooms/offices, storeroom, large reception and waiting area, staffroom with kitchen and bathroom facilities including shower, 1 undercover park and extra onsite parking with ample unmetered on street parking for clients

Tenancy 2—

Leased since 01.06.2021—31.10.2022 with 1 + 1 year options

Rent: \$15,456 pa gross

Security Bond: \$4656.67

Area: 70sqm approximately

Use: Psychology Clinic

3 x treatment rooms/offices, 1 x reception/waiting area, kitchen and