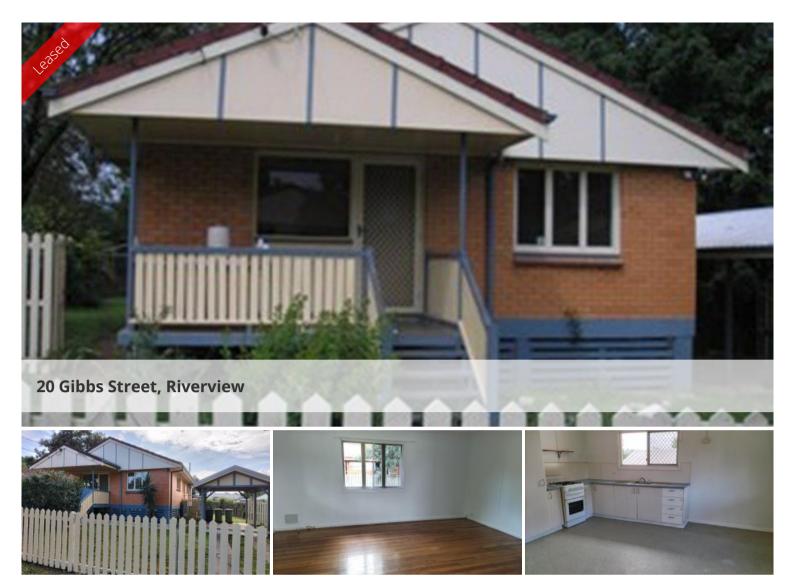

## RIVERVIEW

This great 3 bedroom lowset brick house as just had a mini refurbishment with new paint inside and a general tidy up.

All rooms are a decent size with polished floors throughout and offers plenty of windows for a light a bright environment. A ramp access to the laundry makes washing day a breeze and also easy access from the single carport. The property is fully fenced and has security doors and screens on windows and a great little patio for a morning cuppa.

Hop, skip and a jump to Neighbourhood Shopping Centre and a short distance to rail and major shopping. Easy access to Ipswich Motorway and Cunningham Highway.

The above information provided has been furnished to us by the vendor/s. We have not verified whether or not that information is accurate and do not have any belief in one way or the other in its accuracy. We do not accept any responsibility to any person for its accuracy and do no more than pass it on. All interested parties should make and rely upon their own inquiries in order to determine whether or not this information is in fact accurate.