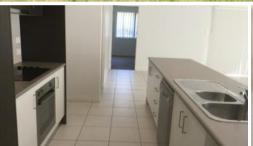

## Quiet Cul de Sac - Brassall

This low set brick house has a great layout with open plan kitchen, family and dining room. This area is airconditioned also.

The master bedroom with walk in robe and ensuite is located at the rear of the house with the second bedroom. Bedrooms 3 and 4 are then located at the front of the house.