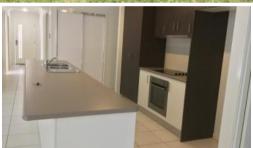

## Quiet Cul de Sac - Brassall

This low set brick house has a great layout with open plan kitchen, family and dining room. This area is airconditioned also.

The master bedroom with walk in robe and ensuite is located at the rear of the house with the second bedroom. Bedrooms 3 and 4 are then located at the front of the house.