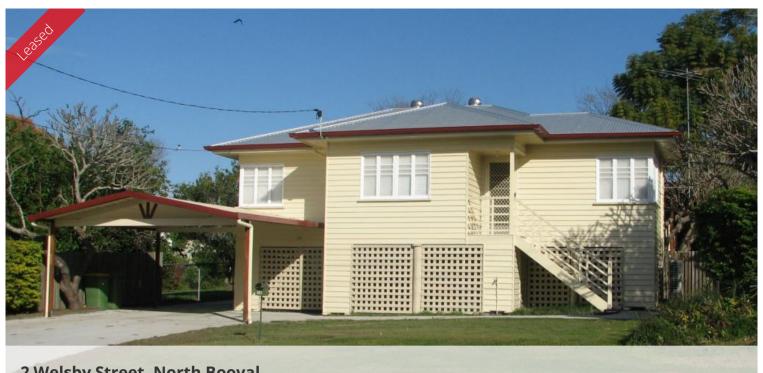

## 2 Welsby Street, North Booval

### NORTH BOOVAL

- Lovely high set 3 bedroom timber home with ducted air conditioning
- Polished timber floors, modern kitchen, separate dining room
- Renovated bathroom, large modern laundry
- Tasteful alfresco area on a large deck perfect for entertaining
- Lock up single car accommodation, double carport and lockable storage
- Walk to train station, East Ipswich State Primary School and Booval Fair
- Minutes drive to Ipswich Girls Grammar School and Ipswich CBD