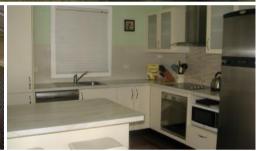

### NORTH BOOVAL

- Lovely high set 3 bedroom timber home with ducted air conditioning
- Polished timber floors, modern kitchen, separate dining room
- Renovated bathroom, large modern laundry
- Tasteful alfresco area on a large deck perfect for entertaining
- Lock up single car accommodation, double carport and lockable storage
- Walk to train station, East Ipswich State Primary School and Booval Fair
- Minutes drive to Ipswich Girls Grammar School and Ipswich CBD