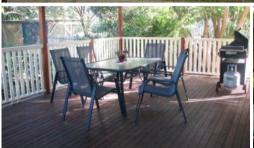

### NORTH BOOVAL

- Lovely high set 3 bedroom timber home with ducted air conditioning
- Polished timber floors, modern kitchen, separate dining room
- Renovated bathroom, large modern laundry
- Tasteful alfresco area on a large deck perfect for entertaining
- Lock up single car accommodation, double carport and lockable storage
- Walk to train station, East Ipswich State Primary School and Booval Fair
- Minutes drive to Ipswich Girls Grammar School and Ipswich CBD