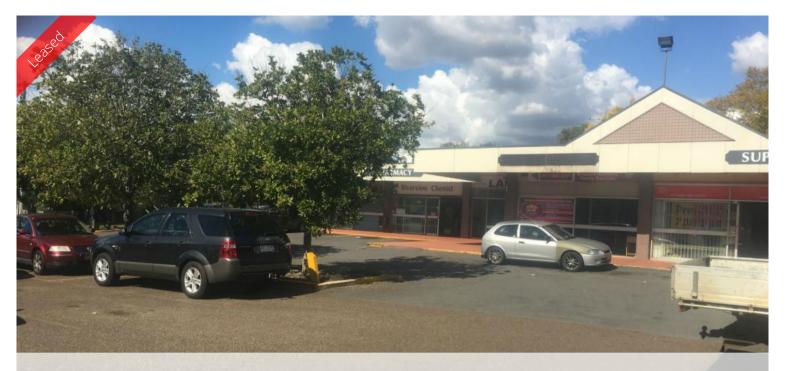

Shop 8, 28 Mitchell Street, Riverview

## Retail shop

57\*m2 Site
Air-conditioned
Extensive Car-parking onsite
Is suitable for retail or office

Community Centre; Pharmacy; Supermarket; Post Office are the surrounding businesses. Previously used as a Hairdressing Salon Available Now

Servicing the Riverview community this neat and tidy site with kitchenette and own exclusive staff amenities. Part of the local neighbourhood shopping complex, others in complex include a Community Centre, pharmacy, post office, convenience store etc. This complex has an abundance of well placed parking.