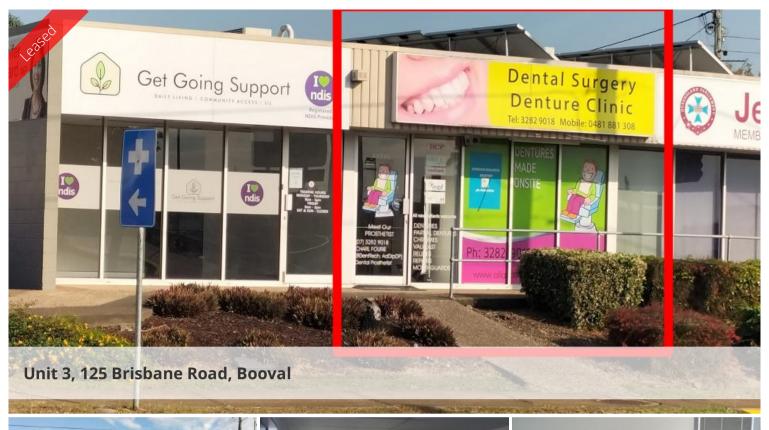

## HIGH EXPOSURE POSITION

- ~ 61\*m2 Site
- ~ 2 x Offices, 1 x Boardroom
- ~ Directly across from Booval Fair Shopping Centre
- ~ Kitchenette
- ~ Onsite parking

Fantastic profile position with easy access for clients this site is positioned on Booval's busiest intersection with great signage opportunities. An ideal site for any small business or sub branch situation.

Existing fitout can be utilised if suitable to the new tenant.

\* Approximately

Please Note: Archive photos have been used.

The above information provided has been furnished to us by the vendor/s. We have not verified whether or not that information is accurate and do not have any belief in one way or the other in its accuracy. We do not accept any responsibility to any person for its accuracy and do no more than pass it on. All interested parties should make and rely upon their own inquiries in order to determine whether or not this information is in fact accurate.