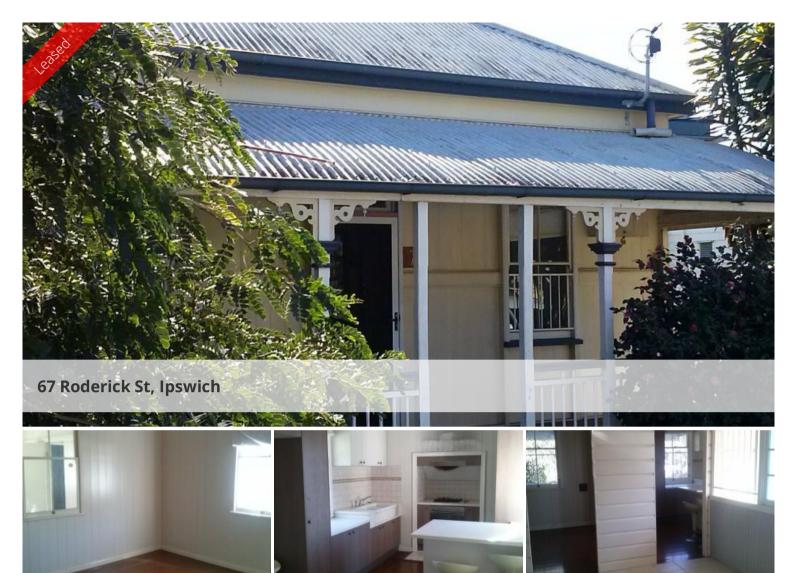

## Central location - \$550 per week

This character home is located walking distance to Ipswich CBD and rail, so you can leave the car at home.

A lovely front verandah to sit on the weekends, the property is lowset at the front. 3 good sized bedrooms, the master with airconditioning and the others with ceiling fans. There is polished floors throughout.

A separate lounge and dining room are located at the rear of the property with a eat in kitchen with gas cooking and dishwasher.

The bathroom is shower only with toilet and vanity. Laundry is under the house with ample storage.

A double lock up shed is also available and the yard is fully fenced.

Ideally located within walking distance to the city centre, so easy access to CBD markets and entertainment as well. Close to schools for both private and state education facilities and shopping