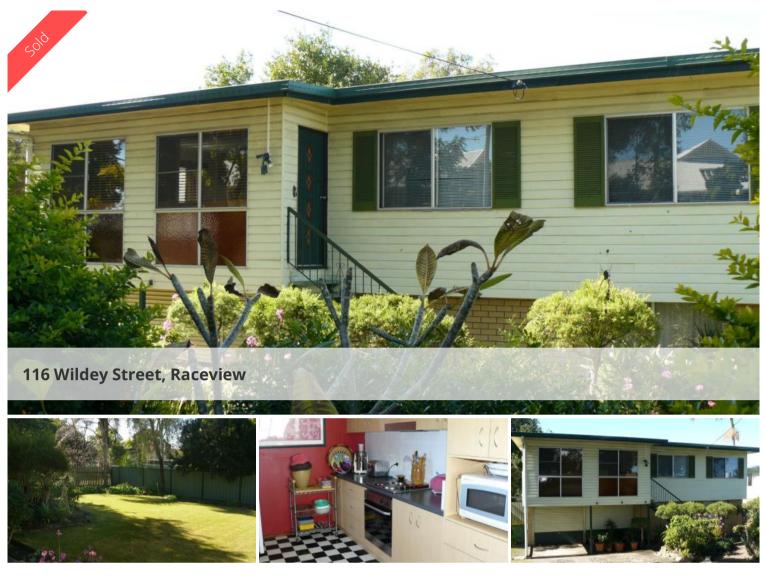

## RACEVIEW RIPPER

This home is in a great location walking distance to Raceview School and easy access to the Highway.

The property features 3 good size bedrooms, 2 have large built ins. Large lounge room featuring a study area and eat in kitchen. The kitchen has plenty of cupboards and a dishwasher.

Downstairs there is a second toilet and a large rumpus room with ample space for a pool table or room for a home based business.

The home has a spacious back yard and lock up space for 2 cars.

This property is a must to inspect.