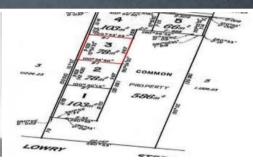

## **North Ipswich**

OFFICE/RETAIL SPACE

- ~ 78\*m2 Site
- ~ Exclusive Facilities
- ~ Suit office or retail
- ~ Walking distance to Riverlink Precinct
- ~ One of two adjoining units available
- ~ 2 car parks

🙀 2 🔼 78 m2

\$14,040\*PA + GST +

OGs

Property
Type

Commercial

Property ID 35 Land Area 78 m2 Office Area 78 m2

Floor Area 78 m2