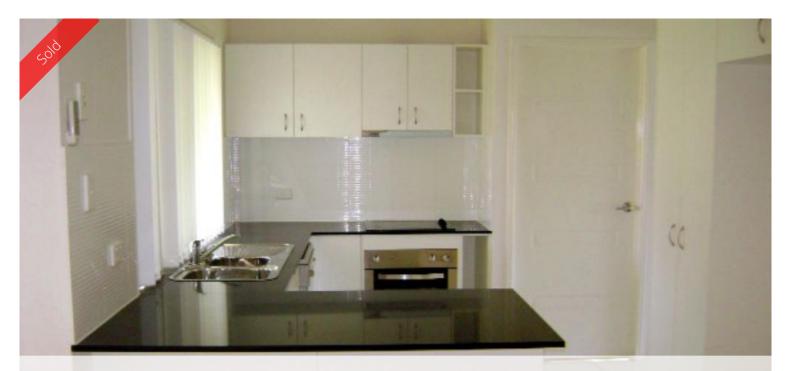

## Modern Brick in Brassall

This home is located in a quiet area overlooking bushland and the modern home features 4 bedrooms and the main has walk in robe and ensuite. The lounge is separate and the dining is combined. The kitchen is modern and features granite bench tops, leading off the kitchen is an outdoor entertainment area that is covered for summer or rain. The dining and kitchen area are air conditioned and the garage is remote controlled.