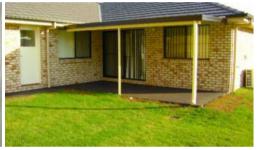

## Modern Brick in Brassall

This home is located in a quiet area overlooking bushland and the modern home features 4 bedrooms and the main has walk in robe and ensuite. The lounge is separate and the dining is combined. The kitchen is modern and features granite bench tops, leading off the kitchen is an outdoor entertainment area that is covered for summer or rain. The dining and kitchen area are air conditioned and the garage is remote controlled.