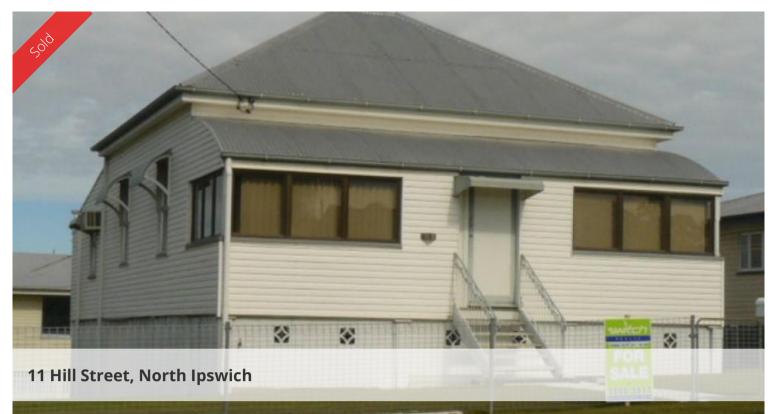

## Renovate and Reap the Rewards

This beautiful home has been well looked after by previous owner, just some cosmetic renovation required for you to reap the rewards.

Located on a corner block at the top end of Hill Street, capturing the views and breezes. This home has high ceilings and tongue and groove walls. Airconditioning in the lounge room, 3 large double size bedrooms and a large front sunroom.

Down stairs has been concreted and has a second shower and toilet. The yard is fully fenced with a single lock up garage.

Located in the suburb of North Ipswich, it's close to schools, shops, public transport and just 10 minutes to the Ipswich CBD.