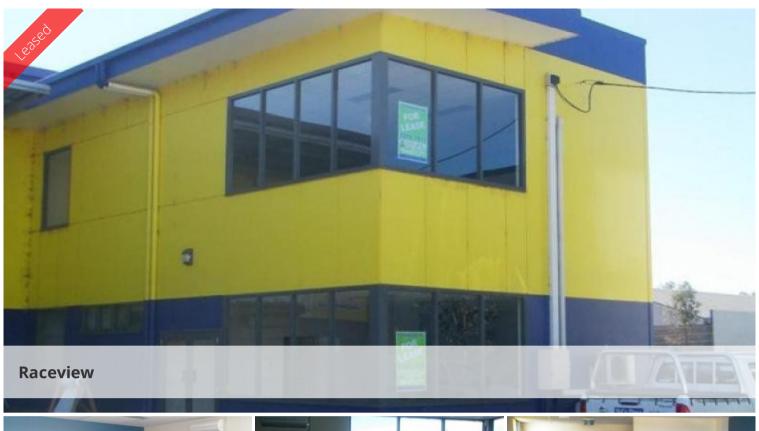

## Office Space

- ~ 136\*m2 site
- ~ Open plan floor space
- ~ 2 storey internal access
- ~ Excellent natural light
- ~ Exclusive staff facilities
- ~ 2 x Car parks

This space is part of a larger tenancy with the remainder of the site currently occupied by one other tenant. It is situated in a light industrial precinct only 3.4\*km to Ipswich CBD and 3.1\*km to the Cunningham Highway on/off ramp.

Excellent location for professionals connected to the building industry. Premises available for immediate occupancy.

\$26,000\*PA Gross + GST (includes electricity) = \$2,166.67 Gross per month + GST (includes electricity)