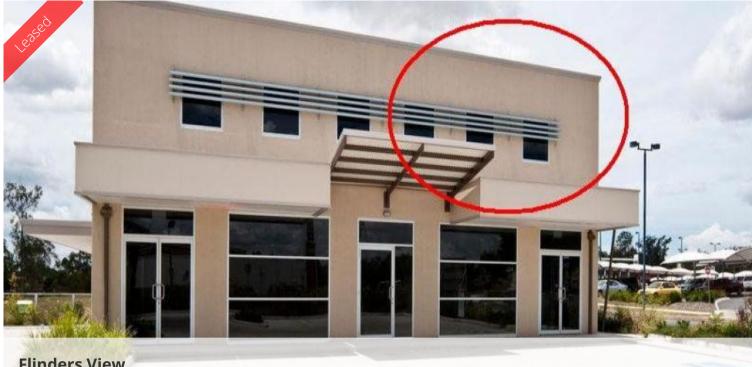

### **Flinders View**

# 1st Floor Office/Commercial Space

- ~ 100\*sqm 1st floor site
- ~ Air-conditioned
- ~ Exclusive Facilities
- ~ Excellent car-parking onsite
- ~ Internal Stairwell entry
- ~ Good natural lighting
- ~ Very busy location
- ~ Option to open up dividing wall and double the size of this space.

These are the only commercial units of this style in the immediate area and would suit a variety of professions. Situated in a bustling residential community, the area is home to a busy neighbourhood shopping precinct with a Supa IGA, Terry White Chemist, Newsagency, Bakery and various other specialty stores.