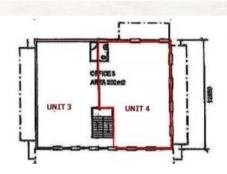

# 1st Floor Office/Commercial Space

- ~ 100\*sqm 1st floor site
- ~ Air-conditioned
- ~ Exclusive Facilities
- ~ Excellent car-parking onsite
- ~ Internal Stairwell entry
- ~ Good natural lighting
- ~ Very busy location
- ~ Option to open up dividing wall and double the size of this space.

These premises are open plan and have not been previously tenanted so are ready for immediate occupancy and your own fit out.

The owner will consider offers, so call to inspect today.