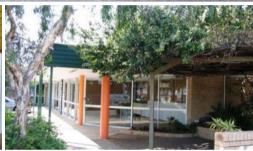

### **Booval**

# Small Affordable and Highly Visible Site

- ~ Fantastic Profile
- ~ 100\*m to Booval Train Station
- ~ Zoned: MC01S Major Centres (Booval Secondary Business Area)
- ~ Major road facing site
- ~ Onsite car parking
- ~ Good signage opportunities

Street frontage site with excellent exposure; this is a very affordable space and would suit a variety of business applications. Positioned in a long established complex with high profile neighbouring tenants, namely a very busy veterinarian clinic, long established hairdresser etc. If you're thinking of relocating or starting up a new venture book your appointment to view today so you don't miss out.