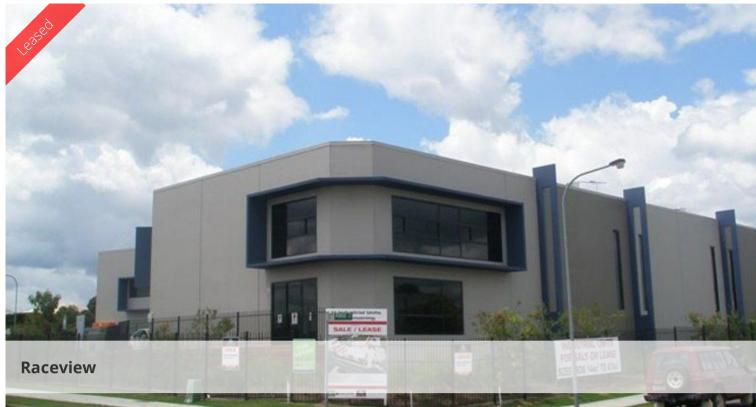

# Great Incentives from Owner

- ~ 219\*m2 site
- ~ includes 45\*m2 mezz office
- ~ gated complex
- ~ excellent signage opportunities
- ~ heavy vehicle access
- ~ allocated parking
- ~ 3 phase power
- $\sim$  electric roller door
- ~ facilities up & down stairs

A very modern and well designed complex to suit a plethora of operations. Thoughtful planning means excellent large vehicle entry and exit and loading points. Within close proximity to Cunningham Highway on and off ramps (2.6\*kms) and Ipswich CBD (4\*kms). Definitely a cut above the competition.

## 🛱 3 🗔 219 m2

| Price         | Price On    |
|---------------|-------------|
|               | Application |
| Property Type | Commercial  |
| Property ID   | 428         |
| Land Area     | 219 m2      |
| Office Area   | 45 m2       |
| Warehouse     | 174 m2      |
| Area          |             |
| Floor Area    | 219 m2      |