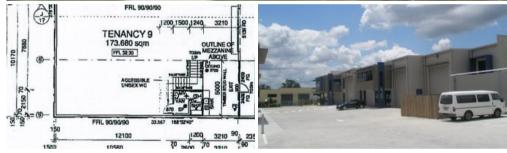

# Great Incentives from Owner

- ~ 219\*m2 site
- ~ includes 45\*m2 mezz office
- ~ gated complex
- ~ excellent signage opportunities
- ~ heavy vehicle access
- ~ allocated parking
- ~ 3 phase power
- $\sim$  electric roller door
- ~ facilities up & down stairs

## 🛱 3 🗔 219 m2

| Price         | Price On    |
|---------------|-------------|
|               | Application |
| Property Type | Commercial  |
| Property ID   | 428         |
| Land Area     | 219 m2      |
| Office Area   | 45 m2       |
| Warehouse     | 174 m2      |
| Area          |             |
| Floor Area    | 219 m2      |