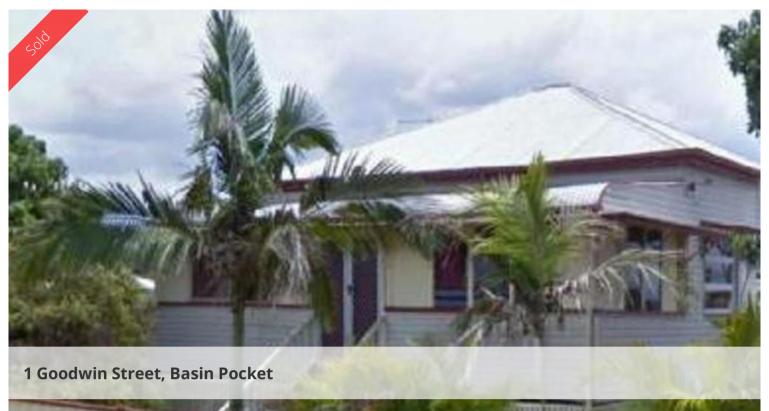

## CLASSIC COLONIAL ON TWO LOTS!!!

This classic colonial offers all the features you would expect from a house of this period. Three good size bedrooms, large dine-in kitchen, VJ walls, french doors and polished timber floors. The verandah has also been enclosed to create a sleep out perfect for a study or guest room, while downstairs is cemented through out and includes the laundry with a second shower and toilet. There is also a two-bay shed great for a workshop or storage. The fully fenced 857m2 flood free corner block sits on two lots and enquiries to council have confirmed that a boundary realignment is straight forward. Would suit a family or a canny investor and has a lot of hidden potential just waiting to be unveiled. Walking distance to Local Shops, Schools and Public Transport. Call now to book an appointment you will be pleasantly surprised.