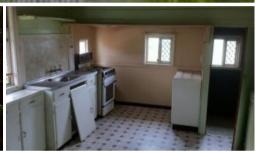

## CLASSIC COLONIAL ON TWO LOTS!!!

This classic colonial offers all the features you would expect from a house of this period. Three good size bedrooms, large dine-in kitchen, VJ walls, french doors and polished timber floors. The verandah has also been enclosed to create a sleep out perfect for a study or guest room, while downstairs is cemented through out and includes the laundry with a second shower and toilet. There is also a two-bay shed great for a workshop or storage. The fully fenced 857m2 flood free corner block sits on two lots and enquiries to council have confirmed that a boundary realignment is straight forward. Would suit a family or a canny investor and has a lot of hidden potential just waiting to be unveiled. Walking distance to Local Shops, Schools and Public Transport. Call now to book an appointment you will be pleasantly surprised.