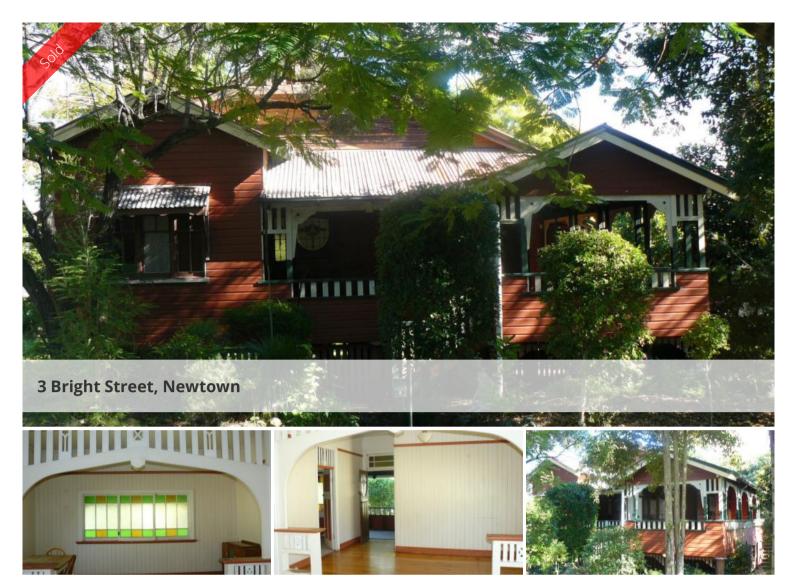

## HIGHLY SORT AFTER STREET-3 BRIGHT STREET, NEWTOWN

Character home on 905sqm block of land. The home features 2 sided verandah and the front door is original with beautiful stained glass feature panels. As you enter the home there are 2 good size bedrooms, one has French Doors leading on the the verandah.

Dividing the lounge and dining room is beautiful timber Fret work and above the doorways are ornate breeze ways. Spacious kitchen area and character coloured glass window.s The home has wide polished floor boards.

This borne is in an excellent location, walking distance to East Inswich train.

This home is in an excellent location, walking distance to East Ipswich train station and only a short drive to Town or Booval. Phone for a viewing today. Homes like this do not last on the market.