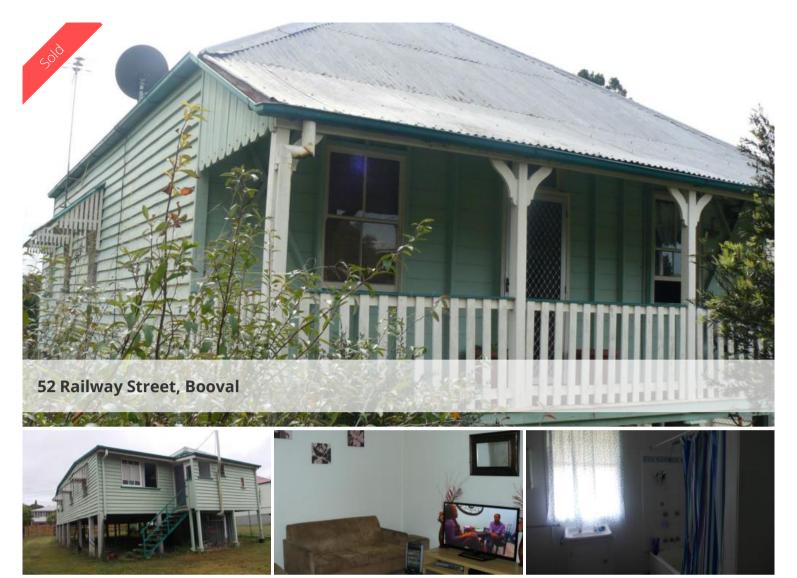

## **GREAT LOCATION GREAT PRICE**

Excellent Location - walking distance to train station and Booval shopping centre.

This home features 2 good size bedrooms and a very large Bathroom that could be made into the 3rd bedroom and the home has a separate lounge area and separate Dining Room or second living area.

The kitchen is large enough to be eat in. The block of land has rear yard access and storage space under the house. The location is perfect as you are walking distance to Booval Shopping Centre and the train in a few mins walk away for commuters.

The home has some character features and also a front verandah. This suburb is very sort after and the location of this home makes it perfect for an investment home as all amenities are at your fingertips. The home is currently rented at \$255.00 per week.