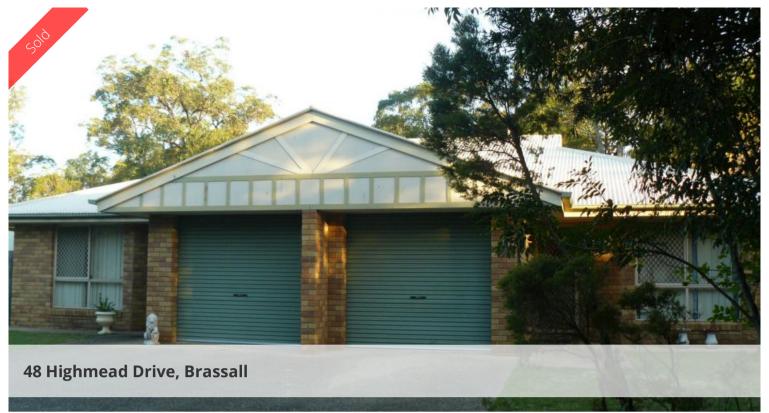

## Duplex in Brassall

Benefit from the high returns on this property returning \$570.00 per week or live in one and rent one out, 2 units each has 2 bedrooms and a large open plan Lounge Kitchen and Dining area. The Bathroom has a separate Bathtub and Shower, the Dining Room has a sliding glass door leading to the back yard and there is also an area to have a small table and chairs. The back yard is fully fenced with lovely views of bushland behind.