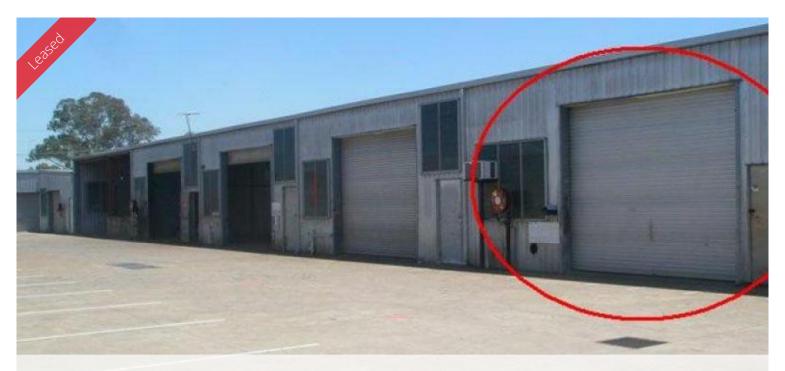

# Very Affordable @ \$220\* Gross per Week

- ~ 126\*m2 site
- ~ \$70m2 + GST + OGs
- ~ Zoned: LB10 Local Business & Industry
- ~ 1 x roller door
- ~ On-site car parking

Very affordable industrial shed close to Ipswich to Brisbane main thoroughfare and easy access to both Warrego and Cunningham Highways. There is on-site parking for clients and staff as well as plentiful on-street parking directly out the front. Good natural lighting and ventilation. If you are looking to move your business out of home, this is affordable and in a great location.