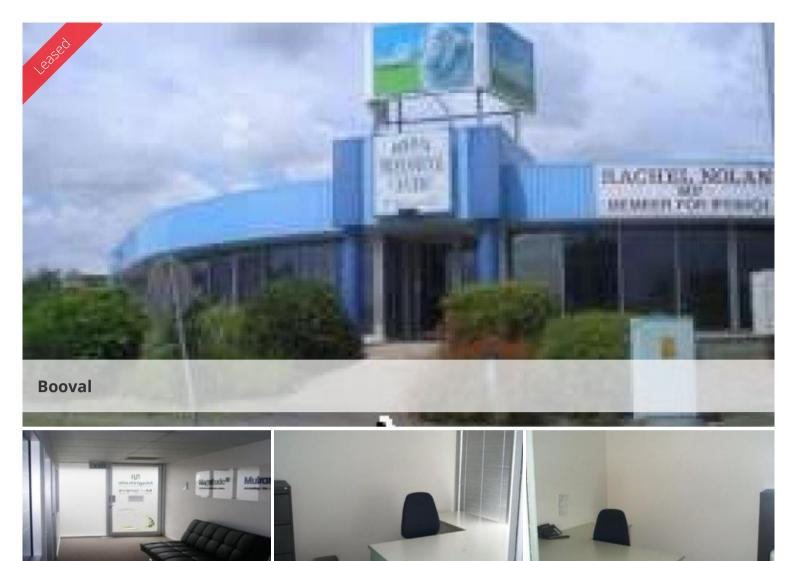

## HIGH EXPOSURE POSITION

- ~ 61\*m2 Site
- ~ 2 x Offices, 1 x Boardroom
- ~ Directly across from Booval Fair Shopping Centre
- ~ Kitchenette
- ~ Onsite parking
- ~ Incentives Offered

Fantastic profile position with easy access for clients this site is positioned on Booval's busiest intersection with great signage opportunities. An ideal site for any small business or sub branch situation.

Existing fitout can be utilised if suitable to the new tenant.

\$24,856.53\* PA + GST + OGs = \$2,072\*per Month + GST + OGs