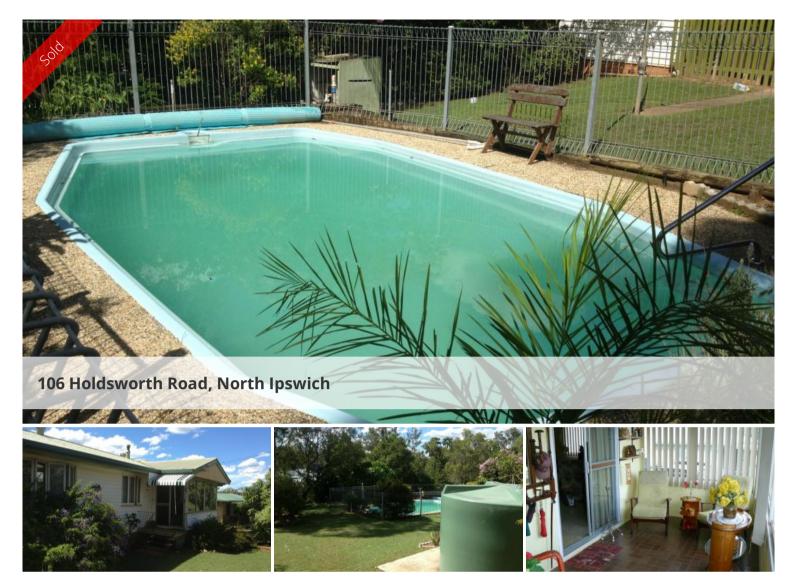

The internal stairs leading from the Lounge room down to a rumpus room, office and single lock up garage and laundry. Last but not least there is an in-ground swimming pool to spend those hot summer days, all situated on a large 809m2 block.

Situated on the service road of Holdsworth Road, with 2 driveways, linking you to the underneath garage or the carport and rear yard access. Loaded with potential this is a perfect place to start for any family or first time buyer looking to hop on the Property Ladder. Don't miss this rare opportunity, as it won't last long. Call now of an inspection anytime.