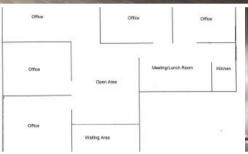

# **Profile and Parking**

- ~ 91.75\*m2 CBD Retail/Office Site
- ~ High profile position on main street
- ~ 5 x Offices; Waiting Room; Open Area
- ~ Kitchenette; Meeting/Lunch Room
- $\sim$  Undercover car parking for clients & staff
- ~ Glass Frontage (tinted); Ducted Air-con

This is a great spot with a very high profile for either retail or office. Current fit out has 5 offices, a waiting room; kitchenette and lunch area. The site is situated on a busy main street in the CBD close to all amenities. The tenancy has three large street-facing sliding glass doors giving good access to the front. Another plus is the undercover parking for staff and clients.