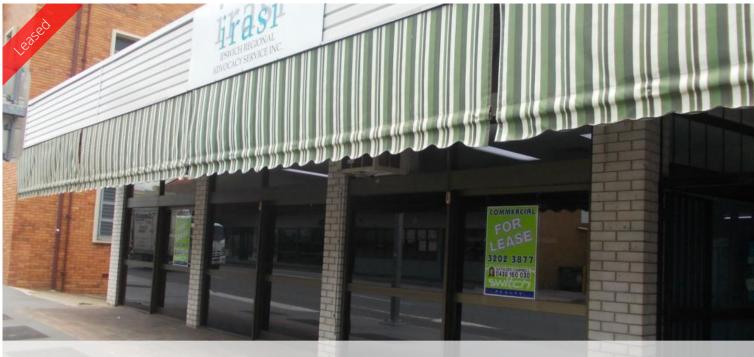

This is a great spot with a very high profile for either retail or office. Current fit out has 5 offices, a waiting room; kitchenette and lunch area. The site is situated on a busy main street in the CBD close to all amenities. The tenancy has three large street-facing sliding glass doors giving good access to the front. Another plus is the undercover parking for staff and clients.

This space can be divided into smaller tenancies by negotiation. Phone for an appointment to inspect today.

\$24,000\*PA + GST + OGs (\$4,880\*PA) = \$2,000\* Per Month + GST + OGs