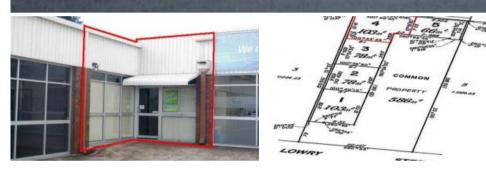

# Office/Retail Site

- ~ 103\*m2 Site
- ~ 2 exclusive car parks
- ~ Suit office or retail
- ~ Exclusive facilities
- ~ Walking distance to Riverlink precinct

Busy North Ipswich location bustling with pedestrian and vehicular traffic and only metres off the main intersection and thoroughfare for Riverlink Shopping Centre. Easy to find location with excellent neighbouring tenants, the premises have 2 car parks included plus there is ample on-street parking.

## 🛱 2 🗔 103 m2

| Property<br>TypeCommercialPropertyID67Land Area103 m2Office Area103 m2Floor Area103 m2 | Price              | \$18,540*PA + GST +<br>OGs |
|----------------------------------------------------------------------------------------|--------------------|----------------------------|
| Land Area 103 m2   Office Area 103 m2                                                  |                    | Commercial                 |
| Office Area 103 m2                                                                     | <b>Property ID</b> | 67                         |
|                                                                                        | Land Area          | 103 m2                     |
| Floor Area 103 m2                                                                      | Office Area        | 103 m2                     |
|                                                                                        | Floor Area         | 103 m2                     |